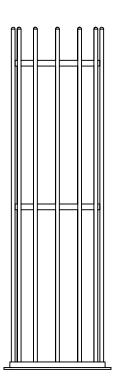

## Tree Guards ASF 805 - Bolt Fix Base

Materials Standard Finish Optional Finish Fixing Options

**Other Options** 

Mild Stee

Acid etched, zinc rich primed and polyester powder coated in any RAL/BS colour

Galvanised to BS EN 1461:2009. Also available in polished stainless steel

If used with ASF Supporting Frames & Tree Grilles, the base of tree guard bolts directly to the inner of the Supporting Frame. If not used with ASF Supporting Frame & Tree Grilles, the Tree Guards come with 400mm length ground fixing legs

Standard Height - 1800mm Other heights on request Standard Diameter - 420mm Outside Diameter. Other Diameters available on request