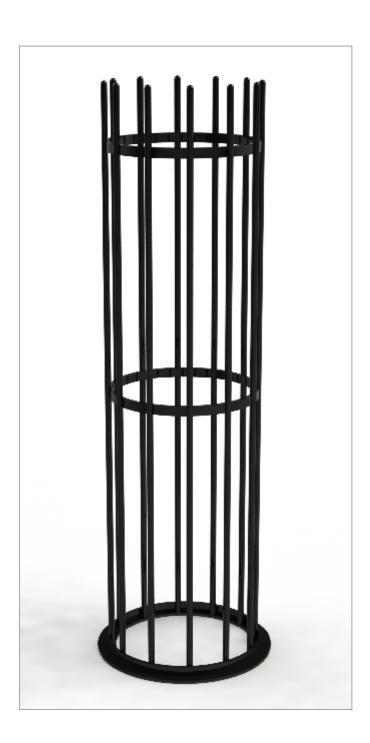

## Tree Guards ASF 805 - Bolt Fix Base

Materials Standard Finish Optional Finish Fixing Options

**Other Options** 

Mild Stee

Acid etched, zinc rich primed and polyester powder coated in any RAL/BS colour

Galvanised to BS EN 1461:2009. Also available in polished stainless steel

If used with ASF Supporting Frames & Tree Grilles, the base of tree guard bolts directly to the inner of the Supporting Frame. If not used with ASF Supporting Frame & Tree Grilles, the Tree Guards come with 400mm length ground fixing legs

Standard Height - 1800mm Other heights on request Standard Diameter - 420mm Outside Diameter. Other Diameters available on request